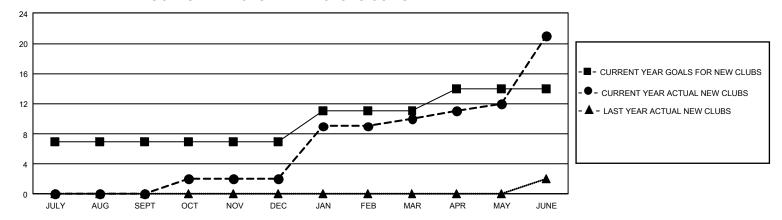

## GOALS AND ACTUAL NEW CLUBS CUMULATIVE

## GMT Constitutional Area 5 - C, Group B

REPORT DOES NOT INCLUDE CLUBS IN UNDISTRICTED AREAS.

| Clubs                 |               |           |               | Members               |                           |                         |                                                    |
|-----------------------|---------------|-----------|---------------|-----------------------|---------------------------|-------------------------|----------------------------------------------------|
| RESULTS FOR 2023-2024 |               |           |               | RESULTS FOR 2023-2024 |                           |                         |                                                    |
| QUARTER               | NEW CLUB GOAL | NEW CLUBS | DROPPED CLUBS | QUARTER               | IEMBER GROWTH NET<br>GOAL | MEMBER GROWTH<br>ACTUAL | DROPPED MEMBERS<br>ACTUAL (including<br>transfers) |
| JULY/AUG/SEPT         | 21            | 0         | 0             | JULY/AUG/SEP          | T 780                     | 663                     | 88                                                 |
| OCT/NOV/DEC           | 0             | 2         | 0             | OCT/NOV/DEC           | 290                       | 499                     | 56                                                 |
| JAN/FEB/MAR           | 12            | 8         | 0             | JAN/FEB/MAR           | 260                       | 547                     | 79                                                 |
| APR/MAY/JUNE          | 9             | 11        | 0             | APR/MAY/JUNE          | 200                       | 1,216                   | 1,422                                              |