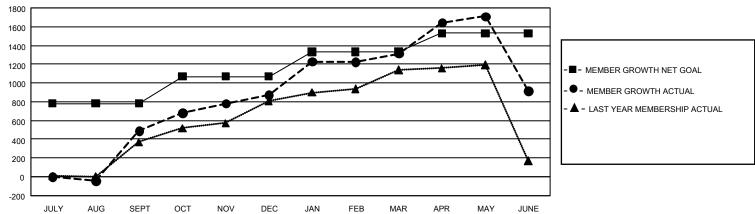

## GOALS AND ACTUAL MEMBERS CUMULATIVE

| DROPPED CLUBS: 0 |       | 333 CLUBS OF 420 ADDED 1<br>OR MORE NEW MEMBERS | GENDER DISTRIBUTION       |                |  |
|------------------|-------|-------------------------------------------------|---------------------------|----------------|--|
|                  |       |                                                 | MALE                      | 5,631 (55.56%) |  |
|                  |       |                                                 | FEMALE                    | 4,504 (44.44%) |  |
| DROPPED MEMBERS  |       |                                                 | NON BINARY                | 0 (0.00%)      |  |
| DECEASED         | 6     |                                                 | PREFER NOT TO ANSWER      | 0 (0.00%)      |  |
| CLUB CANCELLED   | 0     |                                                 | TOTAL FAMILY UNIT MEMBERS | 1,004          |  |
| OTHER            | 1,639 | CLICK HERE FOR                                  |                           |                |  |
| TOTAL            | 1,645 | CUMULATIVE MEMBERSHIP DATA                      | FAMILY MEMBERS PAYING HA  | LF DUES 518    |  |

## GMT Constitutional Area 5 - C, Group B

REPORT DOES NOT INCLUDE CLUBS IN UNDISTRICTED AREAS.

| Clubs                 |               |           |               | Members               |                           |                         |                                                    |
|-----------------------|---------------|-----------|---------------|-----------------------|---------------------------|-------------------------|----------------------------------------------------|
| RESULTS FOR 2023-2024 |               |           |               | RESULTS FOR 2023-2024 |                           |                         |                                                    |
| QUARTER               | NEW CLUB GOAL | NEW CLUBS | DROPPED CLUBS | QUARTER               | IEMBER GROWTH NET<br>GOAL | MEMBER GROWTH<br>ACTUAL | DROPPED MEMBERS<br>ACTUAL (including<br>transfers) |
| JULY/AUG/SEPT         | 21            | 0         | 0             | JULY/AUG/SEP          | T 780                     | 663                     | 88                                                 |
| OCT/NOV/DEC           | 0             | 2         | 0             | OCT/NOV/DEC           | 290                       | 499                     | 56                                                 |
| JAN/FEB/MAR           | 12            | 8         | 0             | JAN/FEB/MAR           | 260                       | 547                     | 79                                                 |
| APR/MAY/JUNE          | 9             | 11        | 0             | APR/MAY/JUNE          | 200                       | 1,216                   | 1,422                                              |